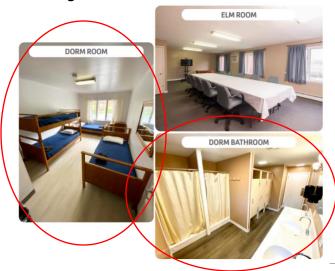

#### Where is the Rally?

The Rally is held at The YMCA at Watson Woods. The accommodation includes rooms at the Inn with baths. Participants are not required to bring their own bedding and pillows, but please feel free to do so at your own discretion. Please refer to the What to bring list to ensure your teen is prepared.

# HOUSING INFORMATION

#### **Housing Accommodations**

Adult advisors are also housed in the Inn at the ends of each floor for supervision and emergencies.