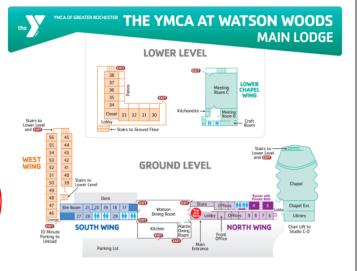

#### Where is the Rally?

The Rally is held at The YMCA at Watson Woods. The accommodation includes rooms at the Inn with baths. Participants are not required to bring their own bedding and pillows, but please feel free to do so at your own discretion. Please refer to the What to bring list to ensure your teen is prepared.

### The Y at Watson Woods

9620 Dry Run Rd, Painted Post, NY 14870

# HOUSING INFORMATION